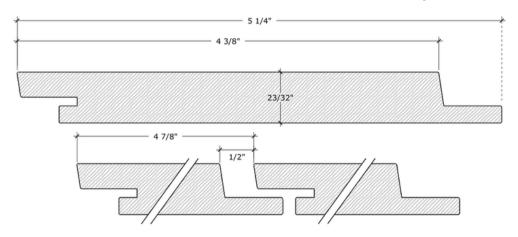

- Cor-A-Vent must be used under top and bottom rows (not supplied by Hewn).
- Clips result in a 3/4" Air Gap between the siding and the plywood sheathing.
- Clip spacing recommendation is every 16" for both 1x6 and 1x8 boards.
- Available on all 1x6 and 1x8 Hewn Exterior Accoya and Kebony products. Available on all 1x6 Cedar grades (STK and CVG) and 1x6 Class A Cedar. Not available on any Cedar products wider than 6".
- Clips include limited lifetime warranty with handling and proper installation. Please refer to the standard Hewn warranty for any issues pertaining to the finish or integrity of the wood.









**Milling Profiles** 

### Nova Rainscreen 1x6 Cedar

### Cedar 1x6 Nova Rainscreen 3/32" Gap



### Cedar 1x6 Nova Rainscreen 1/4" Gap



### Cedar 1x6 Nova Rainscreen 1/2" Gap





**Milling Profiles** 

# Nova Rainscreen 1x6 Accoya & Kebony

### Accoya & Kebony 1x6 Nova Rainscreen 3/32" Gap



### Accoya & Kebony 1x6 Nova Rainscreen 1/4" Gap



### Accoya & Kebony 1x6 Nova Rainscreen 1/2" Gap





**Milling Profiles** 

# Nova Rainscreen 1x8 Accoya & Kebony

### Accoya & Kebony 1x8 Nova Rainscreen 3/32" Gap



### Accoya & Kebony 1x8 Nova Rainscreen 1/4" Gap



### Accoya & Kebony 1x8 Nova Rainscreen 1/2" Gap