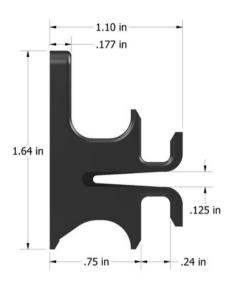

- Clips are made with Glass Infused Nylon for increased durability.
- Clips are specifically designed to allow for natural swelling and shrinkage in the widths of individual boards after installation.
- Clips are attached with exterior grade #10 pan head screws (not supplied by Hewn).
- Cor-A-Vent must be used under top and bottom rows (not supplied by Hewn).
- Clips result in a 3/4" Air Gap between the siding and the plywood sheathing.
- Clip spacing recommendation is every 16" for both 1x6 and 1x8 boards.
- Available on all 1x6 and 1x8 Hewn Exterior Accoya and Kebony products. Available on all 1x6 Cedar grades (STK and CVG) and 1x6 Class A Cedar. Not available on any Cedar products wider than 6".
- Clips include limited lifetime warranty with handling and proper installation. Please refer to the standard Hewn warranty for any issues pertaining to the finish or integrity of the wood.