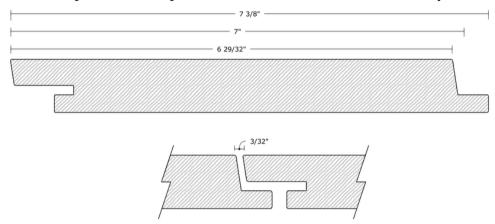

and CVG) and 1x6 Class A Cedar. Not available on any Cedar products wider than 6".
- Clips include limited lifetime warranty with handling and proper installation. Please refer to the standard Hewn warranty for any issues pertaining to the finish or integrity of the wood.









**Milling Profiles** 

### Nova Rainscreen 1x6 Cedar

### Cedar 1x6 Nova Rainscreen 3/32" Gap



### Cedar 1x6 Nova Rainscreen 1/4" Gap



### Cedar 1x6 Nova Rainscreen 1/2" Gap





**Milling Profiles** 

# Nova Rainscreen 1x6 Accoya & Kebony

### Accoya & Kebony 1x6 Nova Rainscreen 3/32" Gap



### Accoya & Kebony 1x6 Nova Rainscreen 1/4" Gap



### Accoya & Kebony 1x6 Nova Rainscreen 1/2" Gap





**Milling Profiles** 

# Nova Rainscreen 1x8 Accoya & Kebony

### Accoya & Kebony 1x8 Nova Rainscreen 3/32" Gap



### Accoya & Kebony 1x8 Nova Rainscreen 1/4" Gap



### Accoya & Kebony 1x8 Nova Rainscreen 1/2" Gap