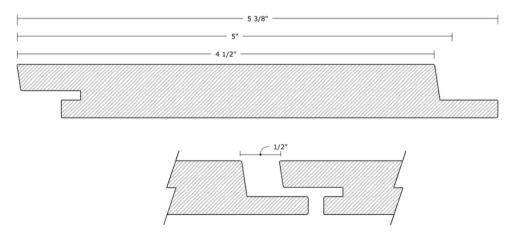

ards.
- Available on all 1x6 and 1x8 Hewn Exterior Accoya and Kebony products. Available on all 1x6 Cedar grades (STK and CVG) and 1x6 Class A Cedar. Not available on any Cedar products wider than 6".
- Clips include limited lifetime warranty with handling and proper installation. Please refer to the standard Hewn warranty for any issues pertaining to the finish or integrity of the wood.









**Milling Profiles** 

### Nova Rainscreen 1x6 Cedar

### Cedar 1x6 Nova Rainscreen 3/32" Gap



### Cedar 1x6 Nova Rainscreen 1/4" Gap



### Cedar 1x6 Nova Rainscreen 1/2" Gap





**Milling Profiles** 

# Nova Rainscreen 1x6 Accoya & Kebony

### Accoya & Kebony 1x6 Nova Rainscreen 3/32" Gap



### Accoya & Kebony 1x6 Nova Rainscreen 1/4" Gap



### Accoya & Kebony 1x6 Nova Rainscreen 1/2" Gap





**Milling Profiles** 

# Nova Rainscreen 1x8 Accoya & Kebony

### Accoya & Kebony 1x8 Nova Rainscreen 3/32" Gap



### Accoya & Kebony 1x8 Nova Rainscreen 1/4" Gap



### Accoya & Kebony 1x8 Nova Rainscreen 1/2" Gap