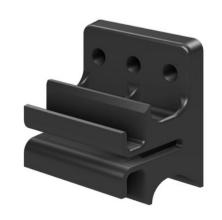

- Clips are made with Glass Infused Nylon for increased durability.
- Clips are specifically designed to allow for natural swelling and shrinkage in the widths of individual boards after installation.
- Clips are attached with exterior grade #10 pan head screws (not supplied by Hewn).
- Cor-A-Vent must be used under top and bottom rows (not supplied by Hewn).
- Clips result in a 3/4" Air Gap between the siding and the plywood sheathing.
- Clip spacing recommendation is every 16" for both 1x6 and 1x8 boards.
- Available on all 1x6 and 1x8 Hewn Exterior Accoya and Kebony products. Available on all 1x6 Cedar grades (STK and CVG) and 1x6 Class A Cedar. Not available on any Cedar products wider than 6".
- Clips include limited lifetime warranty with handling and proper installation. Please refer to the standard Hewn warranty for any issues pertaining to the finish or integrity of the wood.