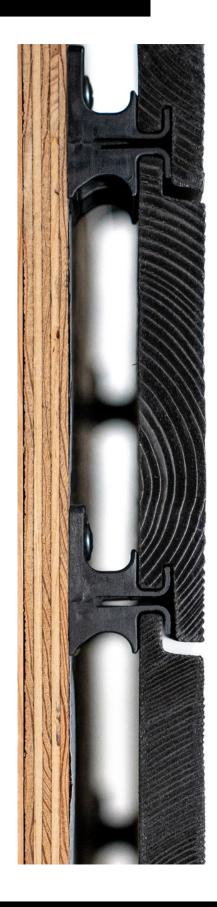

- Clips are made with Glass Infused Nylon for increased durability.
- Clips are specifically designed to allow for natural swelling and shrinkage in the widths of individual boards after installation.
- Clips are attached with exterior grade #10 pan head screws (not supplied by Hewn).
- Cor-A-Vent must be used under top and bottom rows (not supplied by Hewn).
- Clips result in a 3/4" Air Gap between the siding and the plywood sheathing.
- Clip spacing recommendation is every 16" for both 1x6 and 1x8 boards.
- Available on all 1x6 and 1x8 Hewn Exterior Accoya and Kebony products. Available on all 1x6 Cedar grades (STK and CVG) and 1x6 Class A Cedar. Not available on any Cedar products wider than 6".
- Clips include limited lifetime warranty with handling and proper installation. Please refer to the standard Hewn warranty for any issues pertaining to the finish or integrity of the wood.