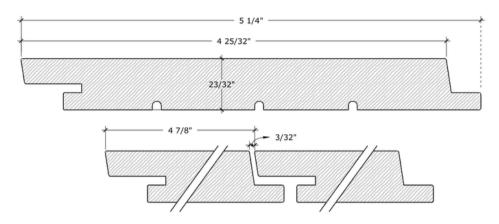

**Milling Profiles** 

### Nova Rainscreen 1x6 Cedar

### Cedar 1x6 Nova Rainscreen 3/32" Gap

### Cedar 1x6 Nova Rainscreen 1/4" Gap

### Cedar 1x6 Nova Rainscreen 1/2" Gap

**Milling Profiles** 