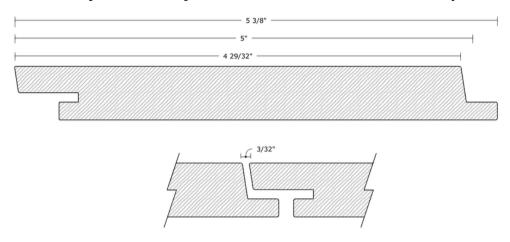

the siding and the plywood sheathing.
- Clip spacing recommendation is every 16" for both 1x6 and 1x8 boards.
- Available on all 1x6 and 1x8 Hewn Exterior Accoya and Kebony products. Available on all 1x6 Cedar grades (STK and CVG) and 1x6 Class A Cedar. Not available on any Cedar products wider than 6".
- Clips include limited lifetime warranty with handling and proper installation. Please refer to the standard Hewn warranty for any issues pertaining to the finish or integrity of the wood.









**Milling Profiles** 

### Nova Rainscreen 1x6 Cedar

### Cedar 1x6 Nova Rainscreen 3/32" Gap



### Cedar 1x6 Nova Rainscreen 1/4" Gap



### Cedar 1x6 Nova Rainscreen 1/2" Gap





**Milling Profiles** 

# Nova Rainscreen 1x6 Accoya & Kebony

### Accoya & Kebony 1x6 Nova Rainscreen 3/32" Gap



### Accoya & Kebony 1x6 Nova Rainscreen 1/4" Gap



### Accoya & Kebony 1x6 Nova Rainscreen 1/2" Gap





**Milling Profiles** 

# Nova Rainscreen 1x8 Accoya & Kebony

### Accoya & Kebony 1x8 Nova Rainscreen 3/32" Gap



### Accoya & Kebony 1x8 Nova Rainscreen 1/4" Gap



### Accoya & Kebony 1x8 Nova Rainscreen 1/2" Gap