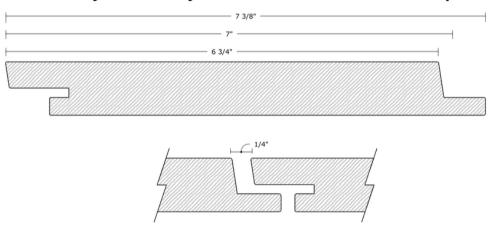

y Cedar products wider than 6".
- Clips include limited lifetime warranty with handling and proper installation. Please refer to the standard Hewn warranty for any issues pertaining to the finish or integrity of the wood.









**Milling Profiles** 

### Nova Rainscreen 1x6 Cedar

### Cedar 1x6 Nova Rainscreen 3/32" Gap



### Cedar 1x6 Nova Rainscreen 1/4" Gap



### Cedar 1x6 Nova Rainscreen 1/2" Gap





**Milling Profiles** 

# Nova Rainscreen 1x6 Accoya & Kebony

### Accoya & Kebony 1x6 Nova Rainscreen 3/32" Gap



### Accoya & Kebony 1x6 Nova Rainscreen 1/4" Gap



### Accoya & Kebony 1x6 Nova Rainscreen 1/2" Gap





**Milling Profiles** 

# Nova Rainscreen 1x8 Accoya & Kebony

### Accoya & Kebony 1x8 Nova Rainscreen 3/32" Gap



### Accoya & Kebony 1x8 Nova Rainscreen 1/4" Gap



### Accoya & Kebony 1x8 Nova Rainscreen 1/2" Gap