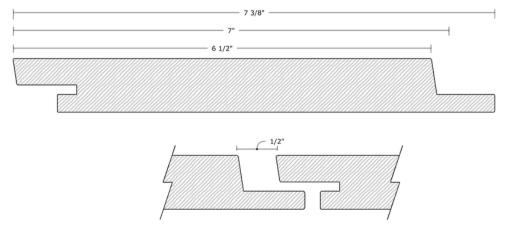

ted lifetime warranty with handling and proper installation. Please refer to the standard Hewn warranty for any issues pertaining to the finish or integrity of the wood.









**Milling Profiles** 

### Nova Rainscreen 1x6 Cedar

### Cedar 1x6 Nova Rainscreen 3/32" Gap



### Cedar 1x6 Nova Rainscreen 1/4" Gap



### Cedar 1x6 Nova Rainscreen 1/2" Gap





**Milling Profiles** 

# Nova Rainscreen 1x6 Accoya & Kebony

### Accoya & Kebony 1x6 Nova Rainscreen 3/32" Gap



### Accoya & Kebony 1x6 Nova Rainscreen 1/4" Gap



### Accoya & Kebony 1x6 Nova Rainscreen 1/2" Gap





**Milling Profiles** 

# Nova Rainscreen 1x8 Accoya & Kebony

### Accoya & Kebony 1x8 Nova Rainscreen 3/32" Gap



### Accoya & Kebony 1x8 Nova Rainscreen 1/4" Gap



### Accoya & Kebony 1x8 Nova Rainscreen 1/2" Gap