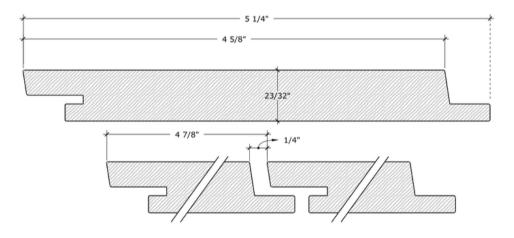

0 pan head screws (not supplied by Hewn).
- Cor-A-Vent must be used under top and bottom rows (not supplied by Hewn).
- Clips result in a 3/4" Air Gap between the siding and the plywood sheathing.
- Clip spacing recommendation is every 16" for both 1x6 and 1x8 boards.
- Available on all 1x6 and 1x8 Hewn Exterior Accoya and Kebony products. Available on all 1x6 Cedar grades (STK and CVG) and 1x6 Class A Cedar. Not available on any Cedar products wider than 6".
- Clips include limited lifetime warranty with handling and proper installation. Please refer to the standard Hewn warranty for any issues pertaining to the finish or integrity of the wood.









**Milling Profiles** 

### Nova Rainscreen 1x6 Cedar

### Cedar 1x6 Nova Rainscreen 3/32" Gap



### Cedar 1x6 Nova Rainscreen 1/4" Gap



### Cedar 1x6 Nova Rainscreen 1/2" Gap





**Milling Profiles** 

# Nova Rainscreen 1x6 Accoya & Kebony

### Accoya & Kebony 1x6 Nova Rainscreen 3/32" Gap



### Accoya & Kebony 1x6 Nova Rainscreen 1/4" Gap



### Accoya & Kebony 1x6 Nova Rainscreen 1/2" Gap





**Milling Profiles** 

# Nova Rainscreen 1x8 Accoya & Kebony

### Accoya & Kebony 1x8 Nova Rainscreen 3/32" Gap



### Accoya & Kebony 1x8 Nova Rainscreen 1/4" Gap



### Accoya & Kebony 1x8 Nova Rainscreen 1/2" Gap