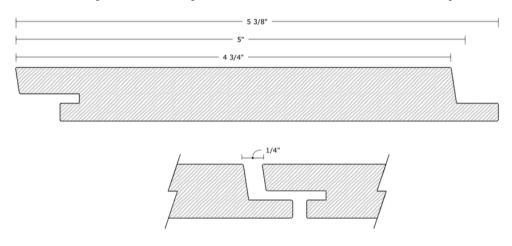

recommendation is every 16" for both 1x6 and 1x8 boards.
- Available on all 1x6 and 1x8 Hewn Exterior Accoya and Kebony products. Available on all 1x6 Cedar grades (STK and CVG) and 1x6 Class A Cedar. Not available on any Cedar products wider than 6".
- Clips include limited lifetime warranty with handling and proper installation. Please refer to the standard Hewn warranty for any issues pertaining to the finish or integrity of the wood.









**Milling Profiles** 

### Nova Rainscreen 1x6 Cedar

### Cedar 1x6 Nova Rainscreen 3/32" Gap



### Cedar 1x6 Nova Rainscreen 1/4" Gap



### Cedar 1x6 Nova Rainscreen 1/2" Gap





**Milling Profiles** 

# Nova Rainscreen 1x6 Accoya & Kebony

### Accoya & Kebony 1x6 Nova Rainscreen 3/32" Gap



### Accoya & Kebony 1x6 Nova Rainscreen 1/4" Gap



### Accoya & Kebony 1x6 Nova Rainscreen 1/2" Gap





**Milling Profiles** 

# Nova Rainscreen 1x8 Accoya & Kebony

### Accoya & Kebony 1x8 Nova Rainscreen 3/32" Gap



### Accoya & Kebony 1x8 Nova Rainscreen 1/4" Gap



### Accoya & Kebony 1x8 Nova Rainscreen 1/2" Gap